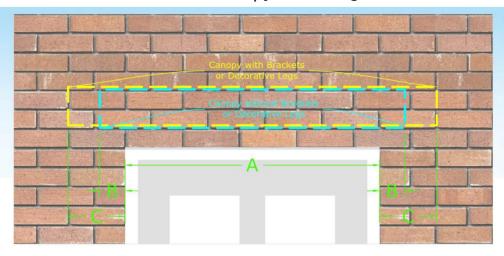

## GRP Overdoor Canopy Measuring Guide

- A Measure the width of the structural opening (brick to brick)
- B Add a minimum of 100mm per side to allow for a standard overhang (min. 200mm) or
- C Add a minimum of 200mm per side if brackets or decorative legs are required (min. 400mm)
- Canopy without Brackets = A + B or Canopy with Brackets = A + C

- E Check for any height restrictions such as pipes, lighting, vents and any steps in the brickwork.
- F Choose your canopy from the Overdoor Canopy page, select the closest size available, ensuring it is suitable for your purpose.
- G Check all dimensions from the relevant Canopy Specification sheet.
- If in doubt, please ask!
  You can email digital photos to us with dimensions and we will make a recommendation for you.