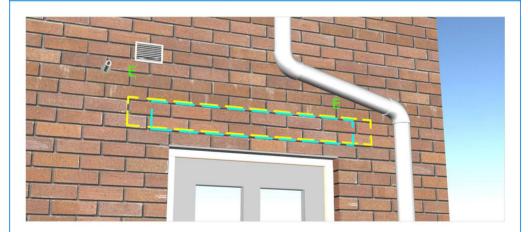

- E Check for any height restrictions such as pipes, lighting, vents and any steps in the brickwork.
- F Choose your canopy from the Overdoor Canopy page, select the closest size available, ensuring it is suitable for your purpose.
- G Check all dimensions from the relevant Canopy Specification sheet.
- If in doubt, please ask!
  You can email digital photos to us with dimensions and we will make a recommendation for you.