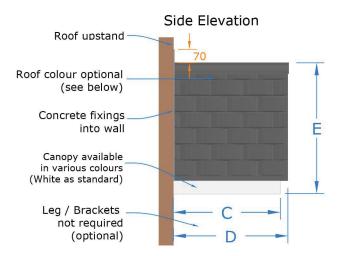

## Front Elevation

| Dimensions   | A<br>Soffit size | B<br>Roof size | C<br>Soffit projection | D<br>Roof projection | Canopy height | Height inc upstand |
|--------------|------------------|----------------|------------------------|----------------------|---------------|--------------------|
| 36° standard | 1500 mm          | 1580 mm        | 550 mm                 | 600 mm               | 710 mm        | 780 mm             |
| 36° deep     | 1500 mm          | 1580 mm        | 800 mm                 | 850 mm               | 710 mm        | 780 mm             |
| 32° standard | 1710 mm          | 1790 mm        | 550 mm                 | 600 mm               | 710 mm        | 780 mm             |
| 30° standard | 2000 mm          | 2080 mm        | 550 mm                 | 600 mm               | 710 mm        | 780 mm             |
| 30° deep     | 2000 mm          | 2080 mm        | 800 mm                 | 850 mm               | 710 mm        | 780 mm             |