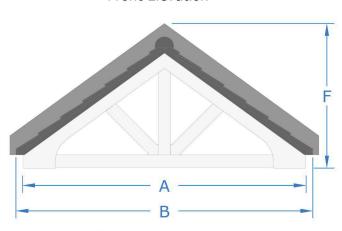

## Front Elevation

| Dimensions   | A<br>Soffit size | B<br>Roof size | C<br>Soffit projection | D<br>Roof projection | Canopy height | Height inc upstand |
|--------------|------------------|----------------|------------------------|----------------------|---------------|--------------------|
| 36° standard | 1500 mm          | 1580 mm        | 550 mm                 | 600 mm               | 710 mm        | 780 mm             |
| 36° deep     | 1500 mm          | 1580 mm        | 800 mm                 | 850 mm               | 710 mm        | 780 mm             |
| 32° standard | 1710 mm          | 1790 mm        | 550 mm                 | 600 mm               | 710 mm        | 780 mm             |
| 30° standard | 2000 mm          | 2080 mm        | 550 mm                 | 600 mm               | 710 mm        | 780 mm             |
| 30° deep     | 2000 mm          | 2080 mm        | 800 mm                 | 850 mm               | 710 mm        | 780 mm             |