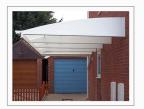

### Cantilever Canopy

#### **Creative covers!**

The Denver Cantilever Canopy is ideal for use as a carport, patio canopy or walkway.

"We are so happy with our new carport!
We wanted a canopy without posts so this was perfect" — Chris Haynes

### **Self-supported structure**

The clever design of our Denver Cantilever Canopy means the roof is self-supporting with attractive beams attached to the wall of the house taking the weight of the roof and any snow or debris that lands on it.