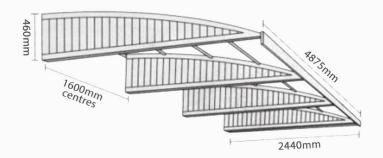

## Denver Cantilever Canopy

**Projection:** 940, 2440

Length: 1675, 3275, 4875, 6475, 8075, 9675, 1

1275, 12875

Colour: White, Brown/Oak

**Bungalow brackets** can be added to a cantilever canopy to allow for extra height. These are great for bungalow properties where space is limited.