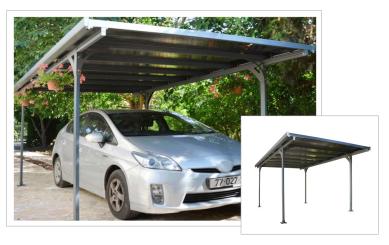

### Carports

Our Carports offer the best protection for your car, caravan, or motorhome. Carports are simple to assemble, cost effective and less space consuming than a garage.

"Covers the whole area and keeps the drive dry. Very good service - extremely satisfied" — Sylvia Tobun

#### Shelter from the rain!

All our carports are available in a range of sizes and styles, so you can choose the carport that is right for you. To discuss your requirements please call us on **01536 446393**.

### **Enhance your outdoor space!**

Our range of carports includes the popular lean to design which attaches securely to the wall of your house as well as the practical Crescent Curved Carport for those looking for a freestanding shelter.

Our carport kits are:

- Constructed from high quality aluminium
- Made with durable polycarbonate roofing
- Complete with a rainwater guttering and downpipe system

Visit www.thecanopyshop.co.uk for our full range of Carports.