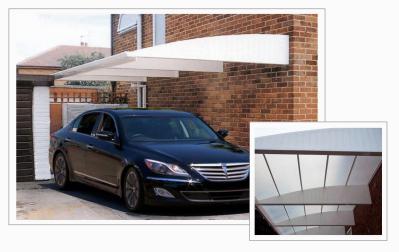

### Cantilever Canopy

#### **Creative covers!**

The Denver Cantilever Canopy is ideal for use as a carport, patio canopy or walkway.

"We are so happy with our new carport!
We wanted a canopy without posts so this was perfect" — Chris Haynes

### **Self-supported structure**

The clever design of our Denver Cantilever Canopy means the roof is self-supporting with attractive beams attached to the wall of the house taking the weight of the roof and any snow or debris that lands on it.