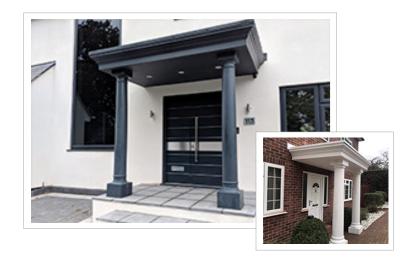

### Columns & Porticos

### Why buy columns & porticos?

If you are looking to create a stunning entrance to your home, then adding a Portico, consisting of columns and soffit is the way to do it.

The columns and soffits are manufactured using GRP (commonly known as fibreglass). GRP is lightweight making it easy to handle but very strong.

#### **Standard Columns (Smooth/Fluted)**

Size – Standard 2.4m, Tall 3.0m

Colour - White, Black, Anthracite

**Shape** – Square, Round

#### **Porticos**

Victorian Apex Portico

Grand Georgian Portico

Visit <u>www.thecanopyshop.co.uk</u> for full range of Porticos.