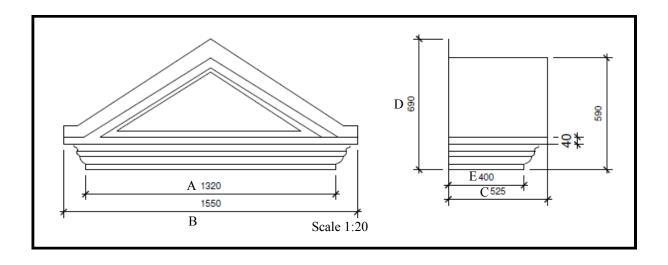

## Dimensions

| А    | В    | C<br>(Total projection) | D (inc 100mm flash) | E (soffit size) | Brackets<br>Needed |
|------|------|-------------------------|---------------------|-----------------|--------------------|
| 1320 | 1550 | 525                     | 690                 | 400             | N                  |