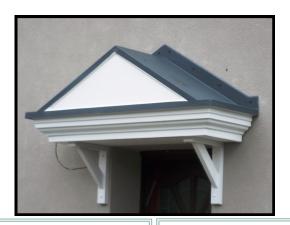

## The Roman

## **Features**

- \* Beautiful white and grey roof
- \* Dual-pitched
- \* Choice of tile colour
- \* Easy to maintain
- \* Looks attractive
- \* Optional leg brackets
- \* Easy to fit

An attractive dual-pitch, over door canopy with an authentic white and grey roof.

The roof is available in a range of grey or black to match aesthetically with the style of house. The soffit (base) section is white.

This canopy currently comes in one size (Please contact us for further details)