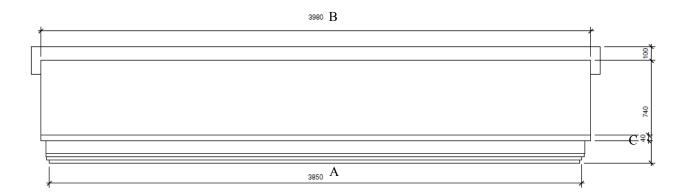

Front Elevation and side elevation

Optional Brackets are available for aesthetic reasons for all sizes.

## **Dimensions**

| A (soffit size) | В      | С     | D     | E     | F (inc 100mm<br>flash) | Brackets<br>Needed |
|-----------------|--------|-------|-------|-------|------------------------|--------------------|
| 1800mm          | 1930mm | 740mm | 750mm | 680mm | 840mm                  | N                  |
| 2450mm          | 2580mm | 740mm | 750mm | 680mm | 840mm                  | N                  |
| 3850mm          | 3980mm | 740mm | 750mm | 680mm | 840mm                  | N                  |