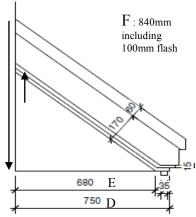

## **Dimensions**

| A (soffit size) | В      | С     | D     | E     | F (inc 100mm<br>flash) | Brackets<br>Needed |
|-----------------|--------|-------|-------|-------|------------------------|--------------------|
| 1800mm          | 1930mm | 740mm | 750mm | 680mm | 840mm                  | N                  |
| 2450mm          | 2580mm | 740mm | 750mm | 680mm | 840mm                  | N                  |
| 3850mm          | 3980mm | 740mm | 750mm | 680mm | 840mm                  | N                  |