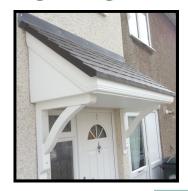

## The Lerwick

A sophisticated elegant looking monopitch canopy with detail lines flowing along the front and side of the canopy

Beautiful matching legs. Available in three sizes.

## **Features**

- \* Modern L-shaped canopy
- \* contemporary design
- \* easy to fit
- \* one size suitable for all
- \* choice of all colours
- \* Hangers are a must
- \* Practical canopy
- \* Slope to edge
- \* Choice of any colour