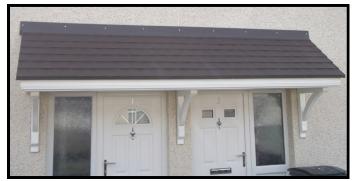

Front Elevation and side elevation

Optional Brackets are available for aesthetic reasons for all sizes.