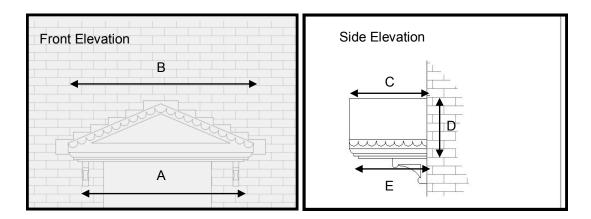

## **Dimensions**

| A    | В    | С   | D                      | E   | Roof pitch   | Brackets needed |
|------|------|-----|------------------------|-----|--------------|-----------------|
| 1000 | 1160 | 680 | 470(incl 70mmflashing) | 600 | 19 degrees   | Ν               |
| 1380 | 1550 | 680 | 470(incl 70mmflashing) | 600 | 18 degrees   | Ν               |
| 1730 | 1880 | 680 | 470(incl 70mmflashing) | 600 | 14.5 degrees | Ν               |