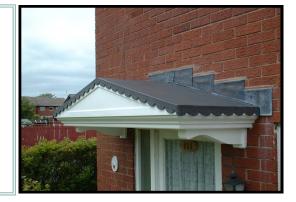

## **Features**

- \* Riven slate-effect roof
- \* Dual-pitched
- \* Variable sizes available
- \* Optional leg brackets
- \* Easy to fit

An attractive dual-pitch over door canopy with an authentic riven slateeffect roof. Available scalloped or straight-edge detail.

The roof is available in a range of grey or black to match aesthetically with the style of house. The soffit (base) section is white.

For sizes and dimension of canopies available refer to table below.