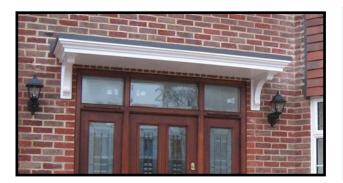

## **Features**

- \* Georgian detail to soffit
- \* Riven Slate top
- \* Scalloped edge
- \* Easy to fit
- \* Suitable for pilasters
- \* Optional leg brackets

A modern and attractive flat over-door canopy with an authentic Riven Slate effect roof available in scalloped or straight-edge roof. The roof is available in grey to match aesthetically with the style of house.

The soffit (base) section is white.

Optional Brackets are available for aesthetic reasons for all sizes.

For sizes and dimension of canopies available refer to table below.