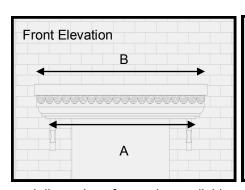

## **Dimensions**

| А    | В    | С   | D                        | E   | Brackets<br>Needed |
|------|------|-----|--------------------------|-----|--------------------|
| 1420 | 1580 | 480 | 220 (incl 70mm flashing) | 400 | N                  |
| 1650 | 1810 | 480 | 220 (incl 70mm flashing) | 400 | N                  |
| 2000 | 2160 | 480 | 220 (incl 70mm flashing) | 400 | N                  |
| 2150 | 2310 | 480 | 220 (incl 70mm flashing) | 400 | N                  |
| 2400 | 2560 | 480 | 220 (incl 70mm flashing) | 400 | N                  |
| 2800 | 2960 | 480 | 220 (incl 70mm flashing) | 400 | N                  |
| 4300 | 4460 | 480 | 220 (incl 70mm flashing) | 400 | N                  |

Variable lengths available Up to 4770mm (roof size)