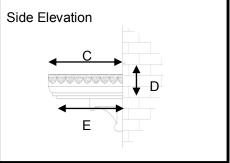

## **Dimensions**

| А    | В    | С   | D                        | E   | Brackets<br>Needed |
|------|------|-----|--------------------------|-----|--------------------|
| 1420 | 1580 | 480 | 220 (incl 70mm flashing) | 400 | N                  |
| 1650 | 1810 | 480 | 220 (incl 70mm flashing) | 400 | N                  |
| 2000 | 2160 | 480 | 220 (incl 70mm flashing) | 400 | N                  |
| 2150 | 2310 | 480 | 220 (incl 70mm flashing) | 400 | N                  |
| 2400 | 2560 | 480 | 220 (incl 70mm flashing) | 400 | N                  |
| 2800 | 2960 | 480 | 220 (incl 70mm flashing) | 400 | N                  |
| 4300 | 4460 | 480 | 220 (incl 70mm flashing) | 400 | N                  |

Variable lengths available Up to 4770mm (roof size)