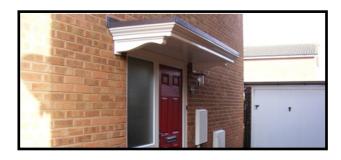

## **Features**

- \* Georgian detail to soffit
- \* Riven Slate top
- \* Scalloped edge
- \* Easy to fit
- \* Suitable for pilasters
- \* Optional leg brackets

A modern and attractive flat over-door canopy with an authentic Riven Slate effect roof available in scalloped or straight-edge roof. The roof is available in grey to match aesthetically with the style of house.

The soffit (base) section is white.

Optional Brackets are available for aesthetic reasons for all sizes.

For sizes and dimension of canopies available refer to table below.