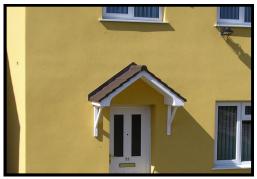

## The Bovey

## **Features**

- \* Tile effect roof
- \* Tongue & groove soffit
- \* Vaulted soffit
- \* Choice of tile colour
- \* Easy to fit

A very attractive canopy with a lot of detail making this a beautiful addition to any home.

The roof is available in various browns, greys or terracotta. The base has a tongue & groove finish on the underside of the vaulted soffit.

Dependant upon the projection of the canopy some will require brackets for additional support. Optional Brackets are available for aesthetic reasons for all sizes.