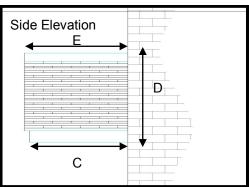

For sizes and dimension of canopies available refer to table below.

## **Dimensions**

| Α    | В    | С   | Roof<br>Pitch | D                        | E   | F    | Brackets<br>Needed |
|------|------|-----|---------------|--------------------------|-----|------|--------------------|
| 1500 | 1580 | 550 | 36            | 780 (inc. 70mm flashing) | 600 | 1140 | N                  |
| 1500 | 1580 | 800 | 36            | 780 (inc. 70mm flashing) | 850 | 1140 | Υ                  |
| 2000 | 2080 | 550 | 30            | 780 (inc. 70mm flashing) | 600 | 1650 | N                  |
| 2000 | 2080 | 800 | 30            | 780 (inc. 70mm flashing) | 850 | 1650 | Y                  |