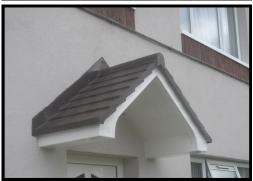

## The Bovey

## **Features**

- \* Tile effect roof
- \* Tongue & groove soffit
- \* Vaulted soffit
- \* Choice of tile colour
- \* Easy to fit

A very attractive canopy with a lot of detail making this a beautiful addition to any home.

The roof is available in various browns, greys or terracotta. The base has a tongue & groove finish on the underside of the vaulted soffit.

Dependant upon the projection of the canopy some will require brackets for additional support. Optional Brackets are available for aesthetic reasons for all sizes.