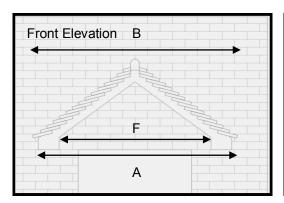

For sizes and dimension of canopies available refer to table below.

## **Dimensions**

| Α    | В    | С   | Roof<br>Pitch | D                        | E   | F    | Brackets<br>Needed |
|------|------|-----|---------------|--------------------------|-----|------|--------------------|
| 1500 | 1580 | 550 | 36            | 780 (inc. 70mm flashing) | 600 | 1140 | N                  |
| 1500 | 1580 | 800 | 36            | 780 (inc. 70mm flashing) | 850 | 1140 | Υ                  |
| 2000 | 2080 | 550 | 30            | 780 (inc. 70mm flashing) | 600 | 1650 | N                  |
| 2000 | 2080 | 800 | 30            | 780 (inc. 70mm flashing) | 850 | 1650 | Y                  |