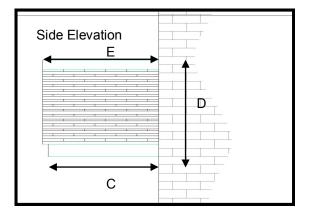

For sizes and dimension of canopies available refer to table below.

| <b>D</b> · · |
|--------------|
| Dimensions   |
|              |

| A    | В    | С   | Roof Pitch | D                      | E   | Brackets<br>Needed |
|------|------|-----|------------|------------------------|-----|--------------------|
| 1500 | 1580 | 550 | 36         | 780(incl 70mmflashing) | 600 | Ν                  |
| 1500 | 1580 | 800 | 36         | 780(incl 70mmflashing) | 850 | Y                  |
| 2000 | 2080 | 550 | 30         | 780(incl 70mmflashing) | 600 | Ν                  |
| 2000 | 2080 | 800 | 30         | 780(incl 70mmflashing) | 850 | Y                  |