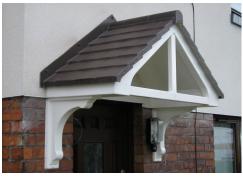

## The Barlow

## Features

- \* Tile effect roof
- \* Tongue & groove soffit
- \* T Bar fixed to canopy front
- \* Choice of tile colours
- \* Optional leg brackets
- \* Easy to fit

A very attractive canopy with a lot of detail making this a beautiful addition to any home.

The roof is available in various browns, greys or terracotta. The front has a tongue & groove finish on the underside of the vaulted soffit.

| Front Elevation B |  |
|-------------------|--|
|                   |  |
|                   |  |
| A                 |  |
|                   |  |