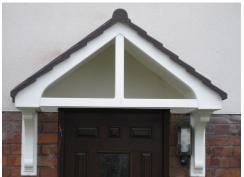

The roof is available in various browns, greys or terracotta. The front has a tongue & groove finish on the underside of the vaulted soffit.

| Front Elevation B |  |
|-------------------|--|
|                   |  |
|                   |  |
| A                 |  |
|                   |  |